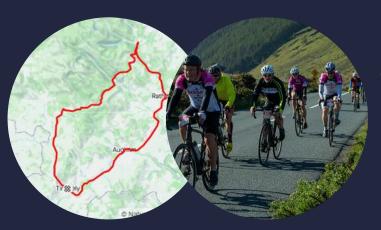

## Cycling Routes

Tinahely has fantastic **cycling** routes for all levels which start in the village.

All 9 routes are on our website, with direct links to the strava app map for cycling directions.

Scan the below QR code for the link to our website.

#### PLANNED CYCLING ROUTES

A wide selection of routes available through our Strava links to suit all levels. Choose a tough cycle and push yourself with the rewarding scenery and excellent food stops along the way.