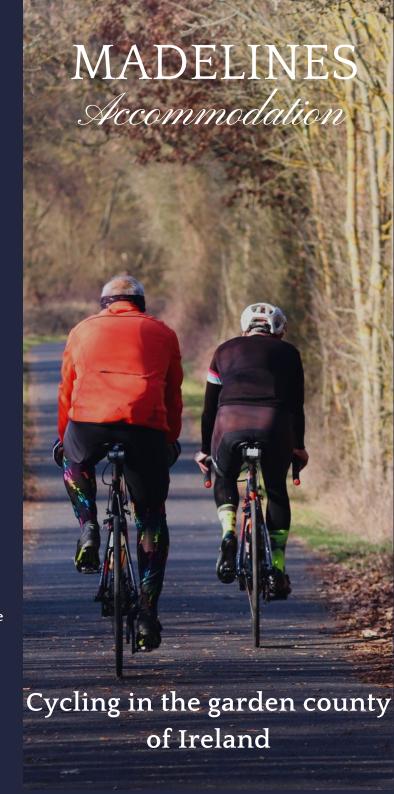

## Why Cycle in Tinahely?

# Other Activities in Tinahely

Tinahely has an abundance of hikes & trails to suit every walker. The world famous Wicklow Way walk passes through the village too. Madelines is the walkers favourite due to its close proximity to these hiking points and the village amenities.