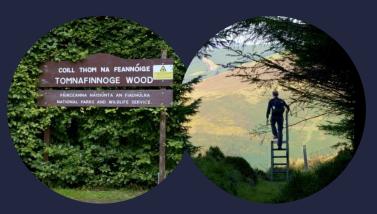

# Other Activities in Tinahely

Tinahely has an abundance of hikes & trails to suit every walker. The world famous Wicklow Way walk passes through the village too. Madelines is the walkers favourite due to its close proximity to these hiking points and the village amenities.